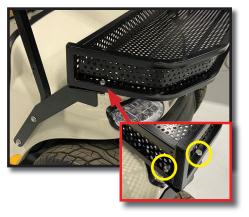

ATTENTION: Ensure that the flat edge of the mounting bracket is facing the inside of the cart as shown.

X Tool Required: 13mm Socket and Wrench

Attach clays basket to brackets on both sides using hardware pack provided.