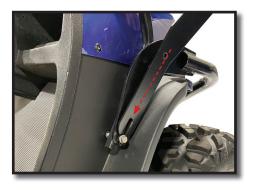

ATTENTION: Ensure that the flat edge of the mounting bracket is facing the inside of the cart as shown.

X Tool Required: 13mm Socket and Wrench

Attach clays basket to brackets on both sides using hardware pack provided.