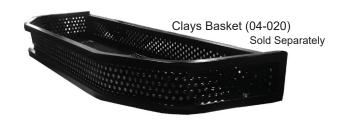

### **CLAYS BASKET**

WILL FIT E-Z-GO® S4® & TXT® INSTALLATION INSTRUCTIONS KIT# 04-060

ATTENTION: Ensure that the flat edge of the mounting bracket is facing the inside of the cart as shown.

X Tool Required: 13mm Socket and Wrench

Attach clays basket to brackets on both sides using hardware pack provided.