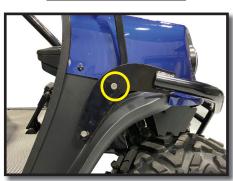

#### E-Z-GO S4

Tool Required: 1/2" Socket

Slide slotted end over the lower bolt. Line up the top bolt with the brushguard and retighten. Repeat on the other side.

NOTE: See bracket orientation on pg 2.

E-Z-GO S4 E-Z-GO TXT