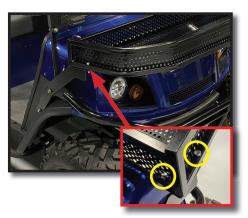

ATTENTION: Ensure that the flat edge of the mounting bracket is facing the inside of the cart as shown.

X Tool Required: 13mm Socket and Wrench

Attach clays basket to brackets on both sides using hardware pack provided.