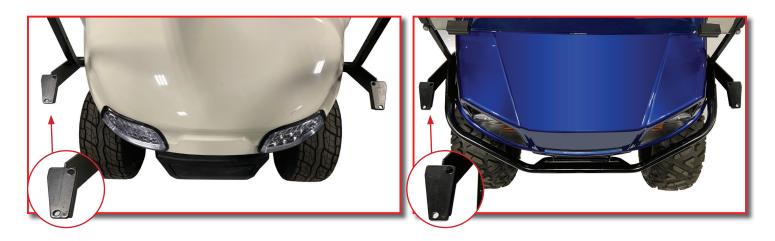

#### E-Z-GO S4

Tool Required: 1/2" Socket

Slide slotted end over the lower bolt. Line up the top bolt with the brushguard and retighten. Repeat on the other side.

NOTE: See bracket orientation on pg 2.

E-Z-GO S4 E-Z-GO TXT

ATTENTION: Ensure that the flat edge of the mounting bracket is facing the inside of the cart as shown.

X Tool Required: 13mm Socket and Wrench

Attach clays basket to brackets on both sides using hardware pack provided.