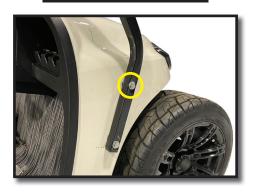

#### E-Z-GO TXT

X Tool Required: 1/2" Socket

Begin on one side by removing the top bolt only then back the lower bolt out about half way.

NOTE: Install one side at a time.