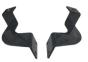

## INCLUDED:

- (1) Basket
- (2) Brackets
- Hardware Pack
- (2) 8mmx40mm Bolts
- (4) 8mm Flat Washers
- (2) 8mm Nylock Nuts
- (4) 6mmx18mm Bolts
- (8) 6mm Flat Washers
- (4) 6mm Nylock Nuts

We recommend professional installation. If you choose to not have this product installed by a professional, we highly recommend that you exercise caution, care, and patience when installing this product as it involves drilling holes into your cart's body.

Install basket mounts to basket using 6mm bolts, washers and nuts supplied in hardware pack and secure.

Locate desired location. From bottom of strut clamp basket mounts to location and mark holes to be drilled.