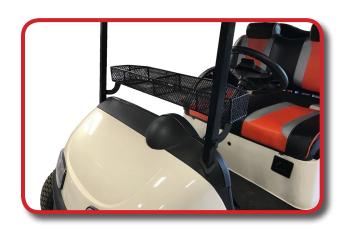

Install basket mounts to basket using 6mm bolts, washers and nuts supplied in hardware pack and secure.

Locate desired location. From bottom of strut clamp basket mounts to location and mark holes to be drilled.

Drill hole through strut with 5/16" Drill Bit and secure mount basket with supplied 8mmx45mm bolts.