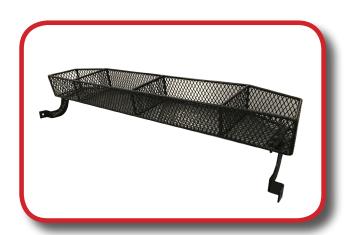

## INCLUDED:

- (1) Basket
- (2) Brackets
- Hardware Pack
- (2) 8mmx40mm Bolts
- (4) 8mm Flat Washers
- (2) 8mm Nylock Nuts
- (4) 6mmx18mm Bolts
- (8) 6mm Flat Washers
- (4) 6mm Nylock Nuts

We recommend professional installation. If you choose to not have this product installed by a professional, we highly recommend that you exercise caution, care, and patience when installing this product as it involves drilling holes into your cart's body.