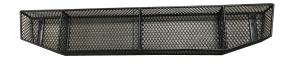

## INCLUDED:

- (1) Basket
- (2) Brackets
- Hardware Pack
- (2) 8mmx40mm Bolts
- (4) 8mm Flat Washers
- (2) 8mm Nylock Nuts
- (4) 6mmx18mm Bolts
- (8) 6mm Flat Washers
- (4) 6mm Nylock Nuts

We recommend professional installation. If you choose to not have this product installed by a professional, we highly recommend that you exercise caution, care, and patience when installing this product as it involves drilling holes into your cart's body.