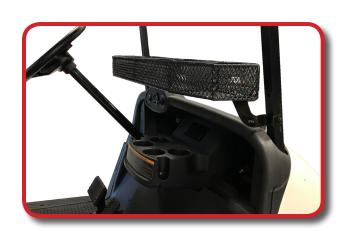

Install basket mounts to basket using 6mm bolts, washers and nuts supplied in hardware pack and secure.

Locate desired location. From bottom of strut clamp basket mounts to location and mark holes to be drilled.

Drill hole through strut with 5/16" Drill Bit and secure mount basket with supplied 8mmx45mm bolts.