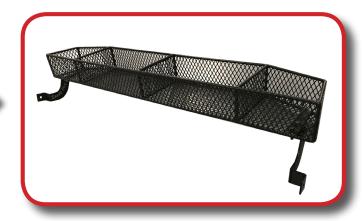

## INCLUDED:

- (1) Basket
- (2) Brackets
- Hardware Pack
- (2) 8mmx40mm Bolts
- (4) 8mm Flat Washers
- (2) 8mm Nylock Nuts
- (4) 6mmx18mm Bolts
- (8) 6mm Flat Washers
- (4) 6mm Nylock Nuts