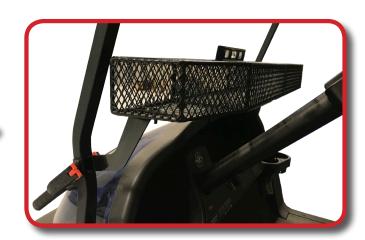

Install basket mounts to basket using 6mm bolts, washers and nuts supplied in hardware pack and secure.

Clamp basket and mounts to front struts approximately 1" above top of dash or desired location and level.

Drill hole through strut and secure using supplied 8mmx40mm bolts, washers and nuts.