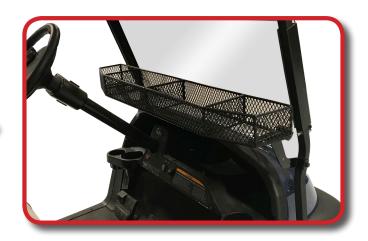

Install basket mounts to basket using 6mm bolts, washers and nuts supplied in hardware pack and secure.

Clamp basket and mounts to front struts approximately 1" above top of dash or desired location and level.

Drill hole through strut and secure using supplied 8mmx40mm bolts, washers and nuts.