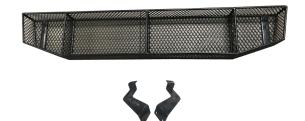

## INCLUDED:

- (1) Basket
- (2) Brackets
- Hardware Pack
- (2) 8mmx40mm Bolts
- (4) 8mm Flat Washers
- (2) 8mm Nylock Nuts
- (4) 6mmx18mm Bolts
- (8) 6mm Flat Washers
- (4) 6mm Nylock Nuts