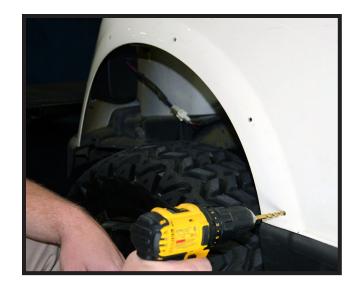

## STEP 2

Drill first hole using a 9/32" drill bit. Ensure area behind body work is clear to avoid potential damage to wiring or other bodywork.