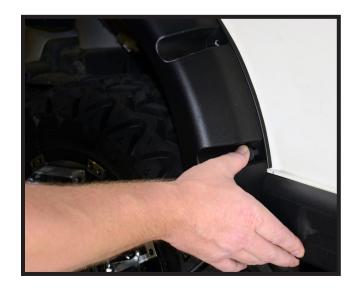

#### STEP3

Insert barbed push rivet half-way to secure fender flare. Check other marked holes to ensure proper placement before drilling. Once sure of placement, rotate fender flare out of the way and drill other holes.

## STEP 4

Push the first rivet in to secure fender flare and then insert other rivets.

Repeat Steps 1-4 for other three fender flares.