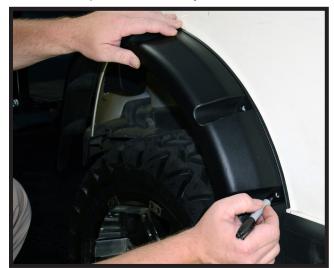

## STEP1

Test fit fender flare to bodywork to determine best placement. Holding the fender flare in place, mark locations to be drilled.