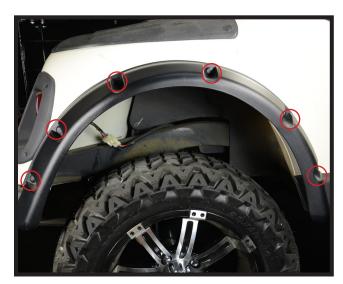

## STEP1

Test fit fender flare to bodywork to determine best placement. Holding the fender flare in place, mark locations to be drilled.

## STEP 2

Drill first hole using a 9/32" drill bit. Ensure area behind body work is clear to avoid potential damage to wiring or other bodywork.

#### STEP3

Insert barbed push rivet half-way to secure fender flare. Check other marked holes to ensure proper placement before drilling. Once sure of placement, rotate fender flare out of the way and drill other holes.

## STEP 4

Push the first rivet in to secure fender flare and then insert other rivets.

Repeat Steps 1-4 for other three fender flares.