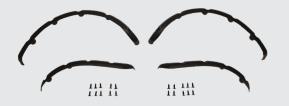

# Fender Flares (Will Fit Yamaha Drive 2)

#### **ITEMS INCLUDED**

- Fender Flares (4)
- Push Rivets (20)