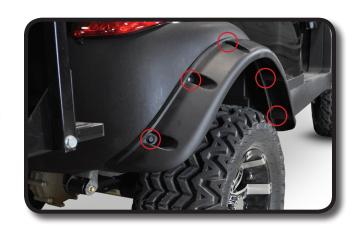

Test fit fender flare to bodywork to determine best placement. Holding the fender flare in place, mark locations to be drilled.

Drill first hole using a 9/32" drill bit. Ensure area behind body work is clear to avoid potential damage to wiring or other bodywork.

Insert barbed push rivet half-way to secure fender flare. Check other marked holes to ensure proper placement before drilling. Once sure of placement, rotate fender flare out of the way and drill other holes.

Push the first rivet in to secure fender flare and then insert other rivets.

Repeat Steps 1-4 for other three fender flares.