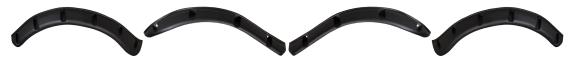

## 03-100 FENDER FLARES

will fit CLUB CAR® PRECEDENT® Installation Instructions

INCLUDED:

Fender Flares 20 Push Rivets

We recommend professional installation. If you choose to not have this product installed by a professional, we highly recommend that you exercise caution, care, and patience when installing this product as it involves drilling holes into your car's body.