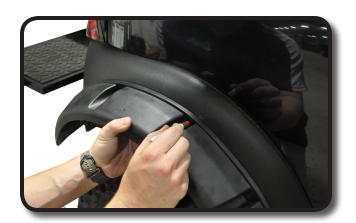

Test fit fender flare to bodywork to determine best placement. Holding the fender flare in place, mark locations to be drilled.

Drill first hole using a 9/32" drill bit. Ensure area behind body work is clear to avoid potential damage to wiring or other bodywork.

Insert barbed push rivet half-way to secure fender flare. Check other marked holes to ensure proper placement before drilling. Once sure of placement, rotate fender flare out of the way and drill other holes.