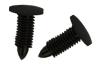

Insert barbed push rivet half-way to secure fender flare. Check other marked holes to ensure proper placement before drilling. Once sure of placement, rotate fender flare out of the way and drill other holes.

Push the first rivet in to secure fender flare and then insert other rivets.

Repeat Steps 1-4 for other three fender flares.