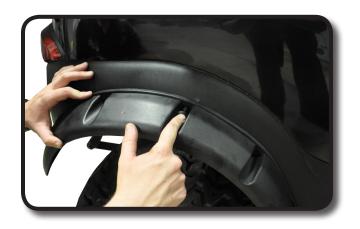

Test fit fender flare to bodywork to determine best placement. Holding the fender flare in place, mark locations to be drilled.

Drill first hole using a 9/32" drill bit. Ensure area behind body work is clear to avoid potential damage to wiring or other bodywork.

Insert barbed push rivet half-way to secure fender flare. Check other marked holes to ensure proper placement before drilling. Once sure of placement, rotate fender flare out of the way and drill other holes.

Push the first rivet in to secure fender flare and then insert other rivets.

Repeat Steps 1-4 for other three fender flares.