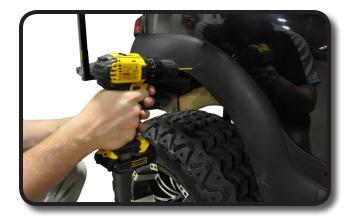

Test fit fender flare to bodywork to determine best placement. Holding the fender flare in place, mark locations to be drilled.

Drill first hole using a 9/32" drill bit. Ensure area behind body work is clear to avoid potential damage to wiring or other bodywork.