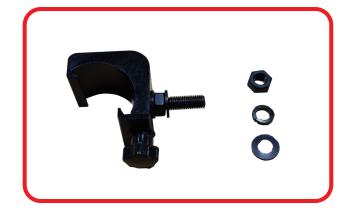

#### Step 1

Remove nuts and one each of the lock & flat washers from rail attachment clamps as shown.

#### **Hardware Pack**

- 2 10mm x 45mm counter sunk phillips #3
- 4 10mm flat washers
- 2 10mm lock washers
- 4 10mm nuts
- Lower mounting strap