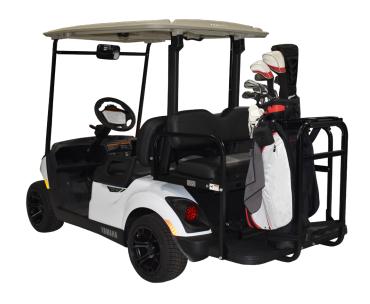

# 01-198 **Deluxe Golf Bag Attachment**

for GTW Mach3 Deluxe Grab Bar 01-200

**INCLUDED: TOOLS NEEDED:** 

- · Lower Mounting Strap
- 2 Rail Attachments
- · Golf Bag Holder
- Hardware Pack

Lower Mounting Strap

## Step 4

Install lower strap around grab bar and golf bag or bags as needed and secure excess with velcro strap.