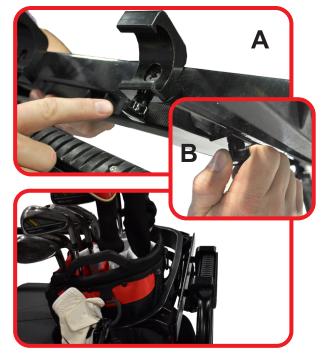

#### Step 3

- A. Loosen threaded knob on bottom of rail clamps and slide Golf bag holder onto rail.
- B. Tighten rail clamps to rail using threaded knobs in desired location.