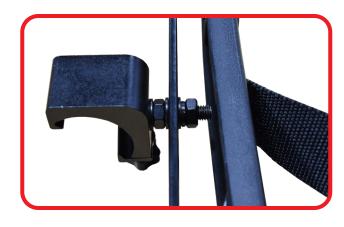

## Step 2

Insert bolt with clamp into golf bag holder in mounting holes as shown.

Using a 17mm Wrench, attach holder and rails together using washer, lock washer, and nut as shown. Tighten hardware.