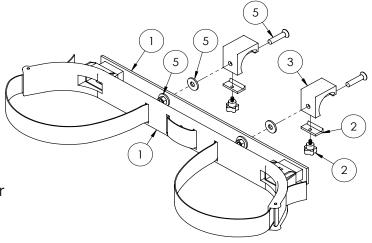

#### Step 1

Remove nuts and one each of the lock & flat washers from rail attachment clamps as shown.

## Step 2

Insert bolt with clamp into golf bag holder in mounting holes as shown.

Using a 17mm Wrench, attach holder and rails together using washer, lock washer, and nut as shown. Tighten hardware.

#### Step 3

- A. Loosen threaded knob on bottom of rail clamps and slide Golf bag holder onto rail.
- B. Tighten rail clamps to rail using threaded knobs in desired location.