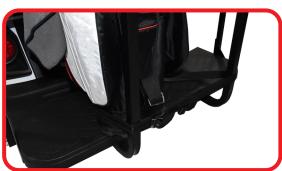

## Step 4

Install lower strap around grab bar and golf bag or bags as needed and secure excess with velcro strap.