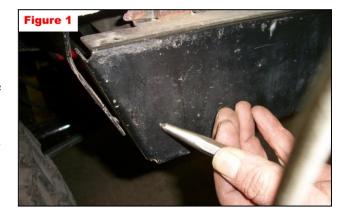

## **Installation Instructions:**

- 1. Remove the plastic rocker covers from both sides of the
- 2. Hold the nerf bars against the outside of the rockers. Using a punch mark one of the proposed mounting areas as shown in Figure 1. NOTE: Before drilling, make sure hole locations do not interfere with the carts original gussets, brackets or accessory wiring on the backside of the rocker panels.
- 3. Drill a 5/16" hole in the marked location as shown in Figure 2. Measure from the bottom of the rocker to the center of the drilled hole. Measure from center hole to center hole of the nerf bar mounts. Using these measurements mark and drill the 2<sup>nd</sup> hole for mounting the nerf bars.
- 4. Using the supplied ½" spacer, 5/16 x 2 ½ button head bolts, 5/16 washers, & 5/16 locknuts mount the nerf bars to the back side of the stock rockers as shown in Figure 3.
- 5. Reinstall stock rocker covers.
- 6. Repeat steps 2-6 for the other side of the cart.