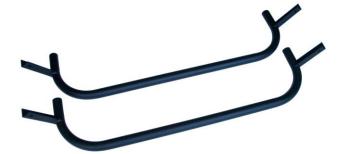

## Yamaha G14/16/19/22 Nerf Bars **Installation Instructions** Black- Part# 29071 Stainless Part# 29096