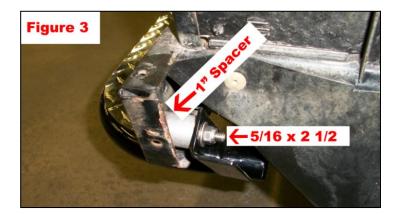

## **Installation Instructions:**

- 1. Remove the plastic rocker covers from both sides of the
- 2. Hold the nerf bars against the outside of the rockers. Using a punch mark one of the proposed mounting areas as shown in Figure 1. NOTE: Before drilling, make sure hole locations do not interfere with the carts original gussets, brackets or accessory wiring on the backside of the rocker panels.
- 3. Drill a 5/16" hole in the marked location as shown in Figure 2. Measure from the bottom of the rocker to the center of the drilled hole. Measure from center hole to center hole of the nerf bar mounts. Using these measurements mark and drill the 2<sup>nd</sup> hole for mounting the nerf bars.
- 4. Using the supplied ½" spacer, 5/16 x 2 ½ button head bolts, 5/16 washers, & 5/16 locknuts mount the nerf bars to the back side of the stock rockers as shown in Figure 3.
- 5. Reinstall stock rocker covers.
- 6. Repeat steps 2-6 for the other side of the cart.