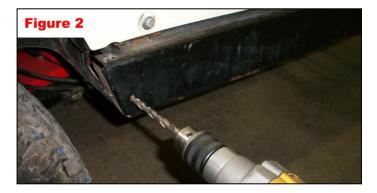

## **Installation Instructions:**

- 1. Remove the plastic rocker covers from both sides of the
- 2. Hold the nerf bars against the outside of the rockers. Using a punch mark one of the proposed mounting areas as shown in Figure 1. NOTE: Before drilling, make sure hole locations do not interfere with the carts original gussets, brackets or accessory wiring on the backside of the rocker panels.
- 3. Drill a 5/16" hole in the marked location as shown in Figure 2. Measure from the bottom of the rocker to the center of the drilled hole. Measure from center hole to center hole of the nerf bar mounts. Using these measurements mark and drill the 2<sup>nd</sup> hole for mounting the nerf bars.
- 4. Using the supplied ½" spacer, 5/16 x 2 ½ button head bolts, 5/16 washers, & 5/16 locknuts mount the nerf bars to the back side of the stock rockers as shown in Figure 3.
- 5. Reinstall stock rocker covers.
- 6. Repeat steps 2-6 for the other side of the cart.