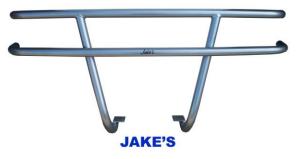

Club Car Precedent Brush Guard Installation Instructions Black- Part# 7235 Gunmetal- Part# 7067 Stainless- Part# 7255

## Parts List

Brush Guard-1 5/16 x 4 Bolts-2 3/8 Flatwashers-10 5/16 Locknuts-2 M10-1.5 Locknuts-2

- 1. Remove the stock bolts from the front bumper.
- Using the supplied 5/16 x 4 bolts, washers, & locknuts reinstall the front bumper and brush guard to the cart as shown in Figure 1.
  NOTE- some models may need the stock holes slightly enlarged. NOTE- To level the brush guard use three of the supplied washers between the frame and brush guard on each side of the cart as shown in Figure 1.
- 3. Using the supplied M10-1.5 locknuts bolt the brush guard to the stock rear bolt of the front frame as shown in Figure 1.
- 4. Securely tighten all bolts.