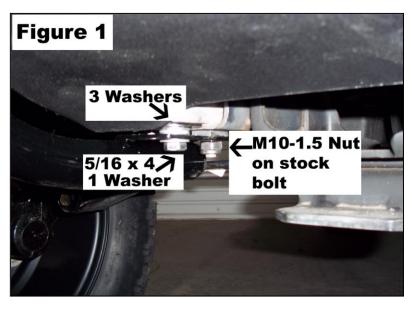

## Parts List

Brush Guard-1 5/16 x 4 Bolts-2 3/8 Flatwashers-10 5/16 Locknuts-2 M10-1.5 Locknuts-2

- 1. Remove the stock bolts from the front bumper.
- Using the supplied 5/16 x 4 bolts, washers, & locknuts reinstall the front bumper and brush guard to the cart as shown in Figure 1.
  NOTE- some models may need the stock holes slightly enlarged. NOTE- To level the brush guard use three of the supplied washers between the frame and brush guard on each side of the cart as shown in Figure 1.
- 3. Using the supplied M10-1.5 locknuts bolt the brush guard to the stock rear bolt of the front frame as shown in Figure 1.
- 4. Securely tighten all bolts.