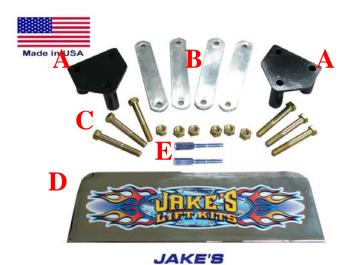

## **PARTS LIST**

#### **FRONT INSTALLATION**

- 1. Lift the cart with a jack and place on jack stands. Remove the wheels and tires.
- 2. Unbolt the front leaf springs from the axle. Unbolt the front shocks.
- 3. Using the supplied nuts/bolts **ITEM C** bolt, leaf spring risers **ITEM A**, & stainless steel front shield **ITEM D**, and stock 3 holed spring plates bolt the risers, leaf springs, and spring plates to the front axle. The front shield is pre-drilled and will mount on the bottom of the front using the 2 front riser bolts as shown.

- 4. Install new shock extensions **ITEM E** to either the top or bottom of the shock.
- 5. Securely tighten all bolts.

#### **REAR INSTALLATION**

- 1. Lift the rear of the cart and place it on jack stands. Place a jack under the rear axle housing.
- 2. Replace rear leaf spring shackles with new shackles provided **ITEM B**.
- 3. Securely tighten all bolts.