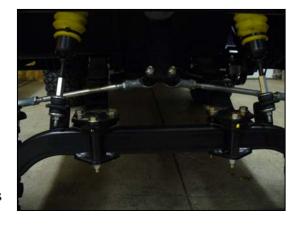

#### **FRONT INSTALLATION**

- 1. Lift the cart with a jack and place on jack stands. Remove the wheels and tires.
- 2. Unbolt the front leaf springs from the axle. Unbolt the front shocks.
- 3. Using the supplied nuts/bolts **ITEM C** bolt, leaf spring risers **ITEM A**, & stainless steel front shield **ITEM D**, and stock 3 holed spring plates bolt the risers, leaf springs, and spring plates to the front axle. The front shield is pre-drilled and will mount on the bottom of the front using the 2 front riser bolts as shown.

- 4. Install new shock extensions **ITEM E** to either the top or bottom of the shock.
- 5. Securely tighten all bolts.