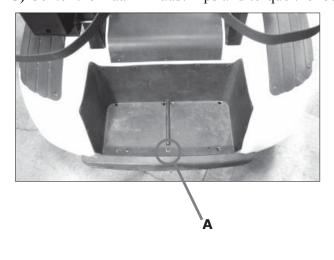

## **Directions for EZGO TXT and Marathon Models:**

- A) Locate the unused hole in the rear of the bag well.
- **B)** Attach the Dual Exhaust Tips with the supplied 3/8" bolt and lock nut.
- C) Center the Dual Exhaust Tips and torque the lock nut, bolt and washer to 14 foot pounds.