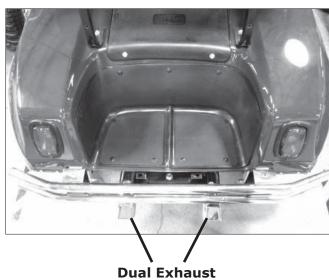

## **Directions for Club Car DS Models:**

- A) Locate the unused hole in the hitch pin hole of the cart.
- **B)** Attach the Dual Exhaust Tips with the supplied 3/8" bolt and lock nut.
- C) Center the Dual Exhaust Tips and torque the lock nut, bolt and washers to 14 foot pounds.