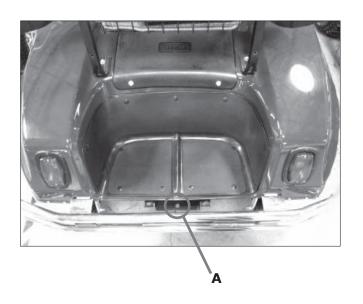

## **Directions for Club Car DS Models:**

- A) Locate the unused hole in the hitch pin hole of the cart.
- **B)** Attach the Dual Exhaust Tips with the supplied 3/8" bolt and lock nut.
- C) Center the Dual Exhaust Tips and torque the lock nut, bolt and washers to 14 foot pounds.