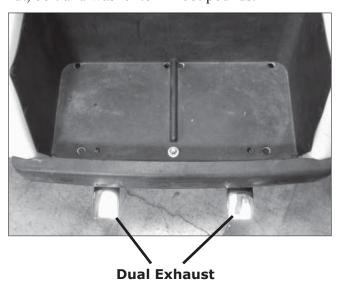

## **Directions for EZGO TXT and Marathon Models:**

- A) Locate the unused hole in the rear of the bag well.
- **B)** Attach the Dual Exhaust Tips with the supplied 3/8" bolt and lock nut.
- C) Center the Dual Exhaust Tips and torque the lock nut, bolt and washer to 14 foot pounds.