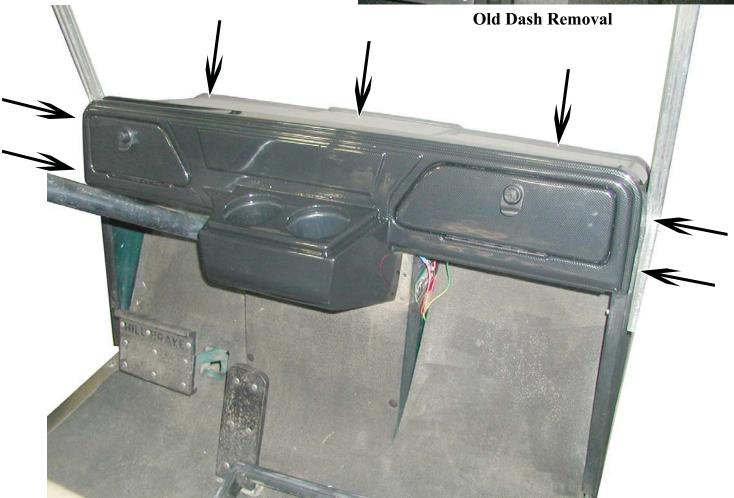

## DSA EZ1 CVR CFBR & DSA EZ1 CVR WDGR Dash Cover with Locking Doors Instructions for EZGO Marathon 1986-1994 Models

Remove center dash/cup holders by drilling out plastic rivets which are placed as shown in picture to the right. Hold dash in place and drill 1/8" pilot holes where noted in picture. (Remove front windshield frame, if necessary for proper dash placement.) Space screw holes on top of dash, evenly spaced as needed. Not all screws must be used. Install screws.