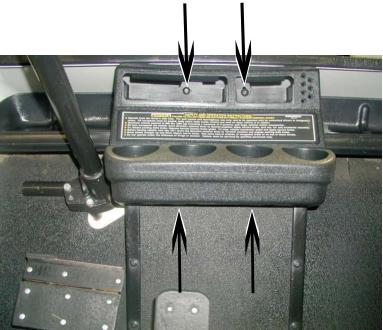

## DSA EZ1 CVR CFBR & DSA EZ1 CVR WDGR Dash Cover with Locking Doors Instructions for EZGO Marathon 1986-1994 Models

Remove center dash/cup holders by drilling out plastic rivets which are placed as shown in picture to the right. Hold dash in place and drill 1/8" pilot holes where noted in picture. (Remove front windshield frame, if necessary for proper dash placement.) Space screw holes on top of dash, evenly spaced as needed. Not all screws must be used. Install screws.