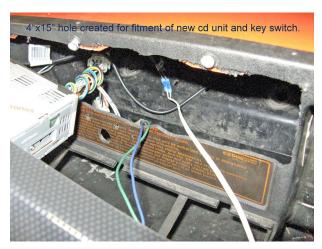

## **Full Dash Cover TXT Models**

(B) Mounted To Car

E

Remove the steering wheel and cut out a 4"X15" area out of the O.E.M. dash (A). Install the Radio/Speakers into new dash. Slide dash over steering column and set into car dash area. To support the radio use a piece of 3 3/4" Aluminum or steel (1/8" thick) and bend at an angle to fit the rear mount stud on radio. The other end mount to the driver's side compartment (C). Route all wiring at this time. Install six #6 X 1/2" screws spaced evenly to secure the dash to car (D). Install the three mounting bolts supplied with kit. Drill through floor for bolt installation (5/16" drill). One more will be found under lid (E).