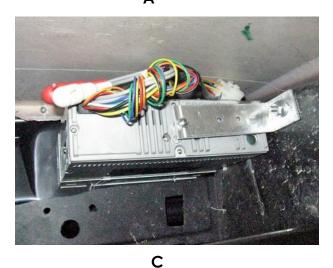

## **Full Dash Cover TXT Models**

(B) Mounted To Car

E

Remove the steering wheel and cut out a 4"X15" area out of the O.E.M. dash (A). Install the Radio/Speakers into new dash. Slide dash over steering column and set into car dash area. To support the radio use a piece of 3 3/4" Aluminum or steel (1/8" thick) and bend at an angle to fit the rear mount stud on radio. The other end mount to the driver's side compartment (C). Route all wiring at this time. Install six #6 X 1/2" screws spaced evenly to secure the dash to car (D). Install the three mounting bolts supplied with kit. Drill through floor for bolt installation (5/16" drill). One more will be found under lid (E).