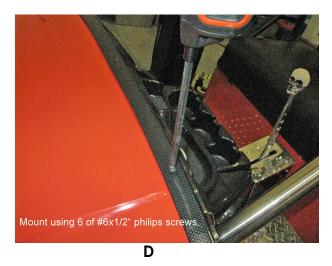

## **Full Dash Cover TXT Models**

(B) Mounted To Car

E

Remove the steering wheel and cut out a 4"X15" area out of the O.E.M. dash (A). Install the Radio/Speakers into new dash. Slide dash over steering column and set into car dash area. To support the radio use a piece of 3 3/4" Aluminum or steel (1/8" thick) and bend at an angle to fit the rear mount stud on radio. The other end mount to the driver's side compartment (C). Route all wiring at this time. Install six #6 X 1/2" screws spaced evenly to secure the dash to car (D). Install the three mounting bolts supplied with kit. Drill through floor for bolt installation (5/16" drill). One more will be found under lid (E).