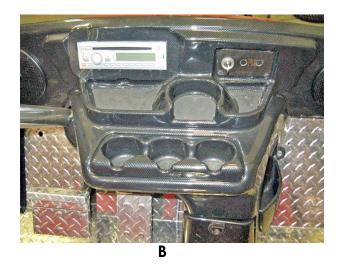

## **Full Dash Cover TXT Models**

(B) Mounted To Car

E

Remove the steering wheel and cut out a 4"X15" area out of the O.E.M. dash (A). Install the Radio/Speakers into new dash. Slide dash over steering column and set into car dash area. To support the radio use a piece of 3 3/4" Aluminum or steel (1/8" thick) and bend at an angle to fit the rear mount stud on radio. The other end mount to the driver's side compartment (C). Route all wiring at this time. Install six #6 X 1/2" screws spaced evenly to secure the dash to car (D). Install the three mounting bolts supplied with kit. Drill through floor for bolt installation (5/16" drill). One more will be found under lid (E).

Note: move the key switch and plate as shown in (B).