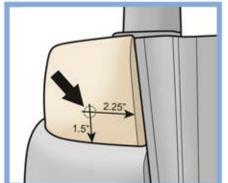

## **Headlight Preparation**

1.Remove front bumper from the chassis. Retain hardware.

2.On the driver side rear body, measure 2-1/4" from the vertical body line and 1-1/2" from the under body. Mark the location with a center punch. Drill a 1-1/2" hole at the marked location. File any rough edges.