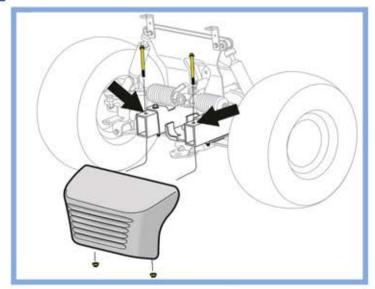

## **Headlight Preparation**

1.Remove front bumper from the chassis. Retain hardware.

2.On the driver side rear body, measure 2-1/4" from the vertical body line and 1-1/2" from the under body. Mark the location with a center punch. Drill a 1-1/2" hole at the marked location. File any rough edges.