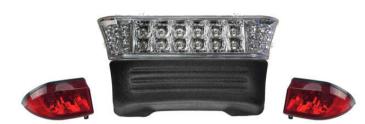

## INSTALLATION INSTRUCTIONS

PFX2001 Basic LED Light Kit /
PFX2003 Deluxe LED Light Kit
Fits Club Car® Precedent (2004 - 2008)

PFX2002 Basic LED Light Kit / PFX2004 Deluxe LED Light Kit

Fits Club Car® Precedent (2008 - Up)