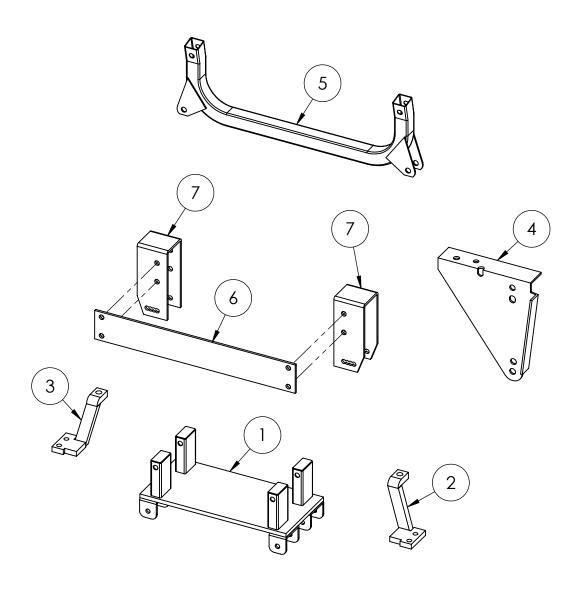

## 18144 - GTW 5" LIFT KIT FOR YAMAHA DRIVE

## WARRANTY PARTS EXPLODED VIEW DIAGRAM

18144

| ITEM NO. | PART NO. | DESCRIPTION                                  | QTY |
|----------|----------|----------------------------------------------|-----|
| 1        | W16-5-30 | DRIVE Front Main Bracket                     | 1   |
| 2        | W16-5-35 | DRIVE Tie Rod Extension (Driver)             | 1   |
| 3        | W16-5-36 | DRIVE Tie Rod Extension (Pass)               | 1   |
| 4        | W16-5-40 | DRIVE Rear Swaybar Mounting Bracket          | 1   |
| 5        | W16-5-39 | DRIVE Rear Upper Suspension Mounting Bracket | 1   |
| 6        | W16-5-37 | DRIVE Stiffener Bracket                      | 1   |
| 7        | W16-5-38 | DRIVE Shock Mount Bracket                    | 2   |
| 8        | W16-5-41 | DRIVE Hardware Pack                          | 1   |