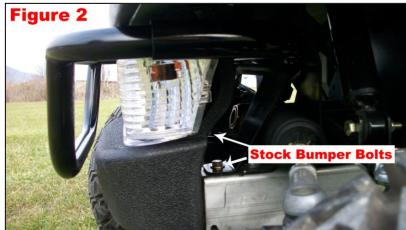

## **Installation Instructions:**

- 1. Remove the stock front bumper or light bar bumper. Save the bottom frame mount bolts for re-installation.
- 2. Using the supplied (2) M8-1.25x20 bolts, mount the top of the bumper to stock location as shown in Figure 1.
- 3. Reinstall the stock front bumper or light bar bumper to the bumper mount and frame as shown in Figure 2 using

the stock bumper bolts as shown in Figure 2 the stock bumper holes using a <sup>1</sup>/<sub>4</sub>" drill bit from the bottom to the top.

- 4. Using the supplied (2) ¼ x 1 ¾ bolts and locknuts bolt the new Jake's Safari Bar to the bumper mount.
- 5. Securely tighten all bolts.

the stock bumper bolts as shown in Figure 2. NOTE: On some models you may need to slightly enlarge