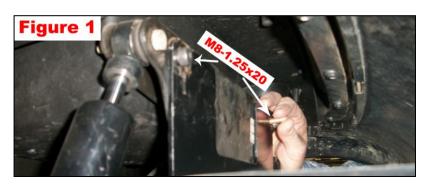

## **Installation Instructions:**

- 1. Remove the stock front bumper or light bar bumper. Save the bottom frame mount bolts for re-installation.
- 2. Using the supplied (2) M8-1.25x20 bolts, mount the top of the bumper to stock location as shown in Figure 1.
- 3. Reinstall the stock front bumper or light bar bumper to the bumper mount and frame as shown in Figure 2 using