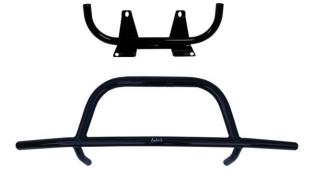

## **Club Car Precedent Safari Bar Installation Instructions**



## Black- Part# 7439, Gunmetal-Part# 7449, Stainless Steel-Part# 7445

## **Parts**

1-Bumper Mount 1-Safari Bar 1-Bolt Kit





## **Installation Instructions:**

- 1. Remove the stock front bumper or light bar bumper. Save the bottom frame mount bolts for re-installation.
- 2. Using the supplied (2) M8-1.25x20 bolts, mount the top of the bumper to stock location as shown in Figure 1.
- 3. Reinstall the stock front bumper or light bar bumper to the bumper mount and frame as shown in Figure 2 using

the stock bumper bolts as shown in Figure 2 the stock bumper holes using a <sup>1</sup>/<sub>4</sub>" drill bit from the bottom to the top.

- 4. Using the supplied (2) ¼ x 1 ¾ bolts and locknuts bolt the new Jake's Safari Bar to the bumper mount.
- 5. Securely tighten all bolts.





the stock bumper bolts as shown in Figure 2. NOTE: On some models you may need to slightly enlarge