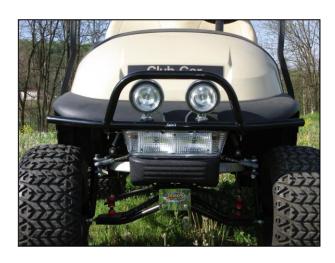

## **Club Car Precedent Safari Bar Installation Instructions**

## Black- Part# 7439, Gunmetal-Part# 7449, Stainless Steel-Part# 7445