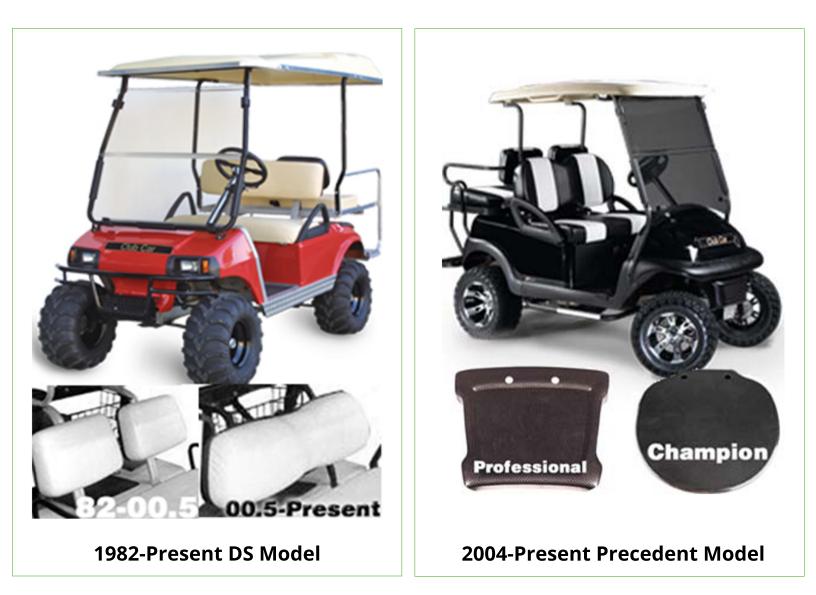

## **Differences Between The DS & Precedent Models**

982-Present DS Models have a distinct square front nose with a small black plastic bumper on the lower part of the front end.

2004-Present Precedent Models have a more rounded front nose with a wide black plastic bumper that wraps all the way around the cart.

The DS Models do have a split year which is easy to tell just by looking at the seat backs. If there are 2 individual seat backs that is a characteristic of the 82-00.5 models. If there is one continuous seat back that would be indicative to the 00.5-Present models.

The Precedent will have 2 sub models which you will hear referred to as the "Champion" or "Professional" models. Easiest way to tell is the steering wheel, if you cart has a square center it is the Professional if it is round you have a Champion.